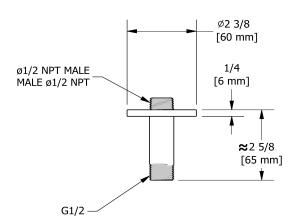

7.5 cm (3") vertical shower arm **509** 



# **Specifications**

## **Descriptions**

• ½" inlet male NPT

Round flange

### Available colors

• C : Chrome

• BN : Brushed Nickel (PVD)

• PN: Polished Nickel (PVD)





#### Warranty

This Riobel Inc. product you have purchased carries a Limited Lifetime Warranty on the chrome, PVD finish, blacks and all working parts and is guaranteed from the initial purchase date against all manufacturing defects. All other finishes, including plastic components, are guaranteed for one year. All electric and/or electronic parts are covered by a 5-year limited warranty. The warranty offered on our products will be honored only if the installation is performed by a certified master plumber.

#### **Customer Care**

Phone (800) 777 - 9762 | Email: customercare@houseofrohl.com | Website: houseofrohl.com/support/contact-us